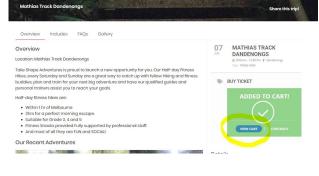

### **STEP 2**

Add the Event you want to your Cart on the ticket page. Then proceed to the CART PAGE to apply discounts

## STEP 3

On the Cart Page, add your Gift Voucher or Coupon in the appropriate space and Apply. Your cart amount will change

|      | Product                                                                                                 |                     | Price     | Quantity                    | Subtotal  |
|------|---------------------------------------------------------------------------------------------------------|---------------------|-----------|-----------------------------|-----------|
| ×    | Mathias Track Dandenongs<br>Event Time<br>June 7, 2020 800 Am – 1200 Pm<br>Event Location<br>Dandenangs |                     | \$45.00   | 1                           | \$45.00   |
| Coup | oon code                                                                                                | Apply coupon        |           |                             | Update co |
|      | y the gift card code in<br>card code                                                                    | n the following box | Apply Gif |                             |           |
|      |                                                                                                         | n the following box | Cart to   | otals                       |           |
|      |                                                                                                         | n the following box | Cart to   | otals<br><sup>\$45.00</sup> |           |
|      |                                                                                                         | n the following box | Cart to   | otals                       | movel     |